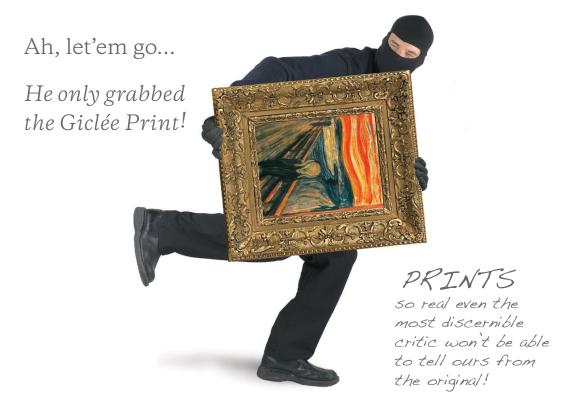

# Welcome to the Next Generation of Giclée Printing

# (zhee-CLAY)

A giclée is a skillfully crafted, high-quality reproduction printed with museum quality pigmented inks and the finest archival art papers available. The results are breathtaking prints with incredible details and vibrant, yet nuanced gradations and tones. This level of print detail, coupled with the latest in color matching technology, gives us the ability to match your originals like nothing you have ever seen.

Giclées can be printed on a wide variety of media including canvas, watercolor paper, photographic papers, baryta darkroom fiber rag and transparent film. Giclées are superior to traditional lithography in nearly every way. The colors are purer, last longer and print in so much detail that they are virtually 'continuous tone', rather than tiny dots. Since we can use media in rolls, large print sizes are available up to 100' long.

Giclée print technology offers artists a perfect solution with tons of options. Reproduce your art on-demand at any size and on your choice of a variety of media to make each piece customized to your specific needs. We also offer a ton of finishing options so you can repurpose your art to achieve endless effects. Stop in or check out our website to see samples of our work... We're sure you'll find something to inspire you!