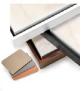

# Canvas Printing & Stretching

## Give depth and texture to your art!

You are going to be amazed at the richness and detail that can be achieved when printing on our museum-quality canvas. All of our canvas stretches are made to order, so you can choose any size you wish. We fabricate our own stretcher bars from high-quality kiln-dried poplar wood and have perfected the art of stretching so your canvas will be as tight as a drum with no unsightly staples or folds. This gallery-wrap technique makes your canvas print a perfect finished product ready to hang. Of course, we finish each canvas off with all hanging hardware installed and even your choice of protective coating at no extra charge.