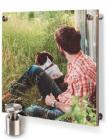

## PlexiPrints®

Bring a modern look and feel to any room with our Face Mounted PlexiPrints®. Archival metallic photographic paper optically face-mounted to museum grade acrylic brings added depth and makes images glow with an otherworldly shimmer. The result is an unbelievably rich and vibrant look with an incredible amount of saturation.

## **Specifications:**

Photo print mounted to 1/8" acrylic with 3mm black Sintra backer and Nielsen Framing float mount system.