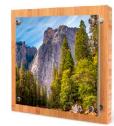

## Bamboo Accents®

Our Bamboo Accents line offers the perfect fusion of art and nature with a bold, modern presentation set on a backdrop of the timeless elegance of sustainable forested bamboo. Say ohmmm!

## **Specifications:**

Photo print face-mounted to acrylic. Floated on finished bamboo backer\* with metal standoffs. Standard hanging hardware (wire or saw-tooth).

#### **Pricing Guide:**\*

| Print (common sizes) | Backer<br>(bamboo) | Standard<br>(photo paper) | Metallic<br>(metallic paper) |
|----------------------|--------------------|---------------------------|------------------------------|
| 9 x 12               | 13 x 16            | \$135                     | \$155                        |
| 11 x 14              | 15 x 18            | \$145                     | \$165                        |
| 12 x 16              | 16 x 20            | \$160                     | \$180                        |
| 14 x 18              | 18 x 22            | \$200                     | \$220                        |
| 16 x 20              | 20 x 24            | \$215                     | \$240                        |
| 18 x 24              | 22 x 24            | \$240                     | \$265                        |
| 20 x 24              | 24 x 28            | \$255                     | \$285                        |
| 20 x 30              | 24 x 34            | \$330                     | \$360                        |
| 24 x 36              | 28 x 40            | \$410                     | \$460                        |

'Above pricing is based on standard options which include photo-based print, 1/8" acrylic (up to 1/4"), 1/2" x 3/4" satin finish standoffs, 1/2" bamboo, and wire or saw-tooth hanging hardware. For custom size, call for pricing.

#### **Options:**

Choose several photo-based finishes including matte, satin, gloss and metallic.

Standoff hardware comes in several finishes and variable lengths.

Bamboo backer is available in blond¹ and carbonized². Additionally, two thicknesses are offered: 1/2" (standard) and 3/4".

Hanging hardware includes either wire or saw-tooth or upgrade to a French-cleat hanging system.

Custom finishes may be available for an additional charge.